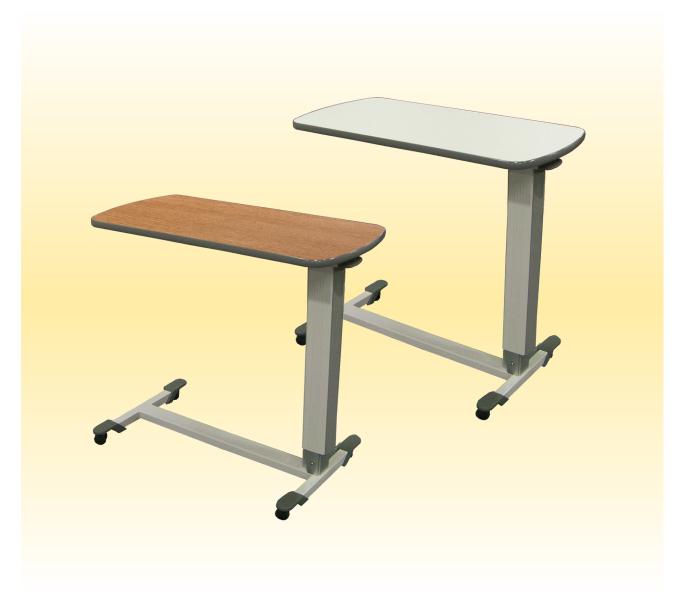

## Overbed Table PF-3100 Series

## Specifications at a glance

| Product code    |                     | PF-3100                       | PF-3100C   |
|-----------------|---------------------|-------------------------------|------------|
| Description     |                     | Overbed Table                 |            |
| Color Variation |                     | Ivory                         | Medium Oak |
| Dimensions      | Width x Length      | 800 x 400mm                   |            |
|                 | Height of table top | 735 - 1120mm                  |            |
| Material        | Caster              | 40mm                          |            |
|                 | Body                | Steel                         |            |
|                 | Table top           | Melamine faced particle board |            |