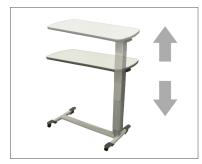

# **Easy & Safe Operation**

#### - Safe Operation

Free upward movement to prevent body entrapment For ensuring the safety, the table top is up without pulling the lever when the power is going up.

Easy height adjustment by using gas spring

The height of the table is freely adjustble by just pulling the lever.